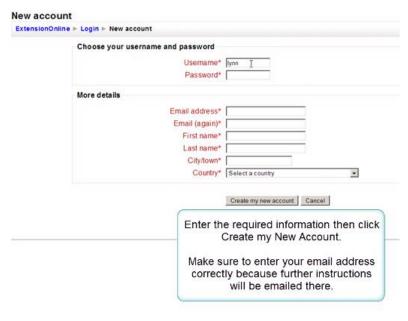

## How do I enroll in the online Switchgrass course?

Go to <a href="http://campus.extension.org">http://campus.extension.org</a> and look to the left to find a login box.

If you do not have an account, click on Create new account and fill in the information requested.

You will receive an email confirming the account creation within an hour or so. Follow the instructions in the email in order to enable the account. If you do not get a confirmation email please email: moodlehelp@extension.org for help.